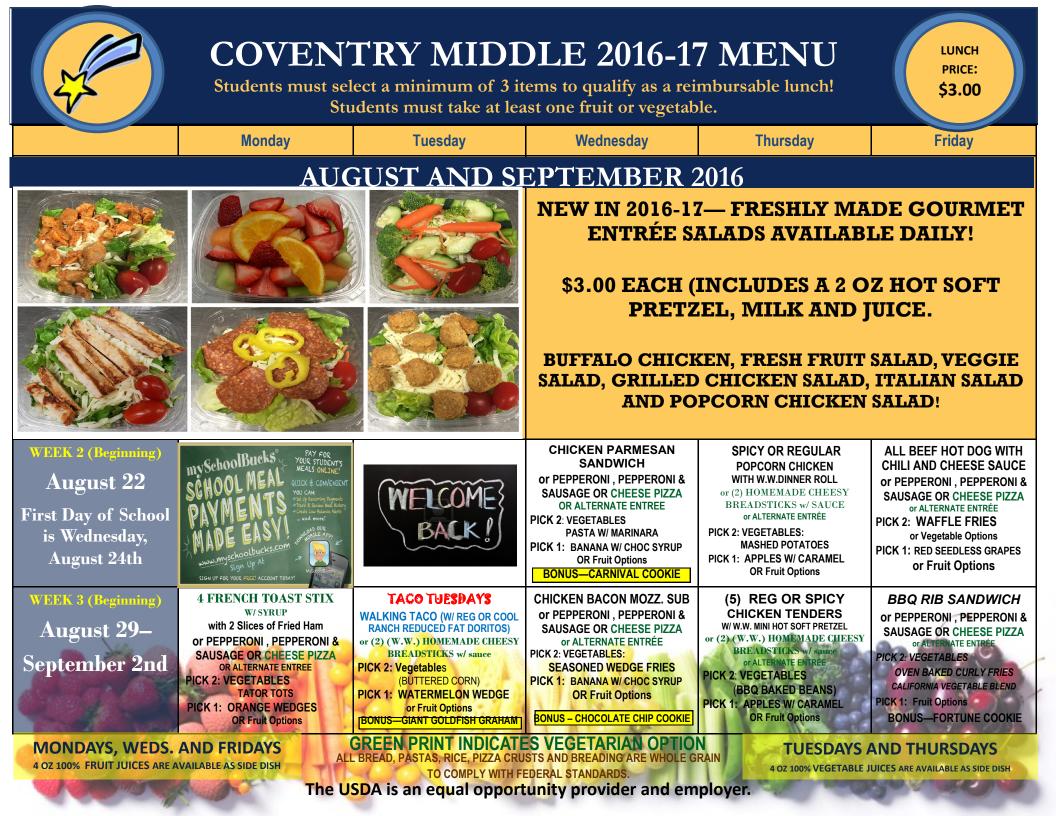

## COVENTRY MIDDLE 2016-17 MENU

Students must select a minimum of 3 items to qualify as a reimbursable lunch! Students must take at least one fruit or vegetable. LUNCH PRICE:

\$3.00